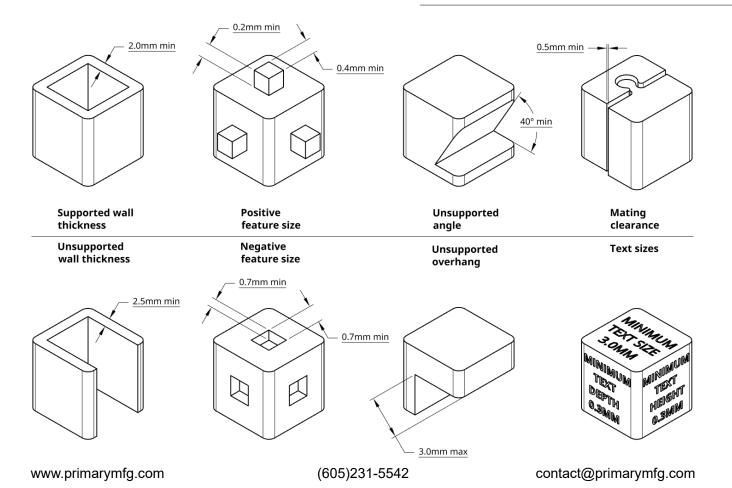

readily available material

> Picture Coming Soon

Comparable to glass-filled nylon, EPX82 is a strong and robust material capable of withstanding the toughest conditions. High heat deflection, and chemical resistance makes EPX82 perfect for automotive, and aerospace applications.

| Tensile<br>strength                         | <b>Dry/Conditioned</b><br>82/72 MPa |
|---------------------------------------------|-------------------------------------|
| Elongation<br>At break                      | 5.9/11%                             |
| Flexural<br>Modulus                         | 3000/2900 MPa                       |
| Impact<br>strength<br>Notched Izod (machine | 44/42 J/m                           |
| Heat<br>deflection                          | 130°C                               |