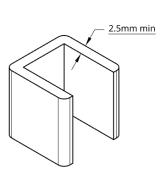

Supported wall thickness

Unsupported wall thickness

Negative

0.6mm min

闪

feature size

B

Mating