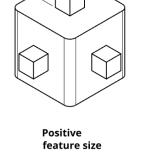

Supported wall thickness

Unsupported wall thickness

Negative

0.6mm min

闪

feature size

B

Mating