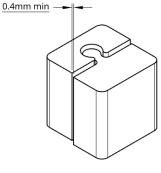

Supported wall thickness

Unsupported wall thickness

Negative

0.6mm min

闪

feature size

B

Mating

0.4mm min

contact@primarymfg.com