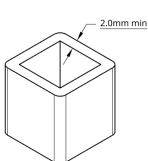

Supported wall thickness

Unsupported wall thickness

Negative

0.6mm min

闪

feature size

B

Mating